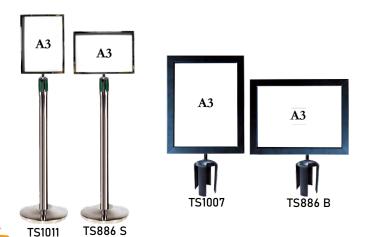

MODEL: TS886/TS1007/TS1011

| MODEL         | TS886 B                            | TS 886 S | TS1007   | TS1011   |
|---------------|------------------------------------|----------|----------|----------|
| SIZE          | A3                                 |          |          |          |
| COLOR         | BLACK                              | SILVER   | BLACK    | SILVER   |
| MATERIAL      | STANLESS STEEL                     |          |          |          |
| COMPATIBILITY | PATRON SAFETY RETRACTABLE BARRIERS |          |          |          |
| ORIENTATIONS  | HORIZONTAL                         |          | VERTICAL | VERTICAL |
| ORIGIN        | CHINA                              |          |          |          |
| HS CODE       | 83063000                           |          |          |          |